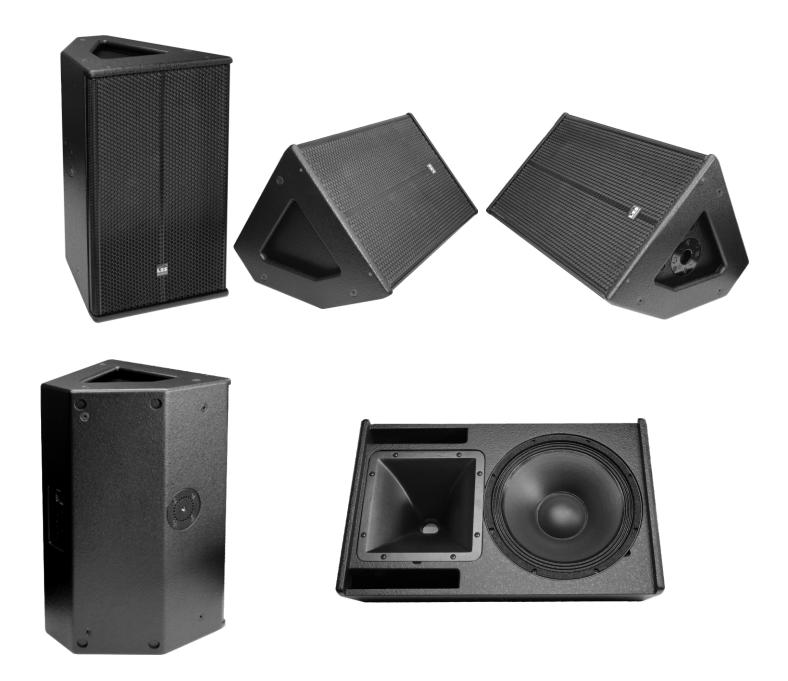

#### **Product Information**

M60 is a 2-WAY fullrange multifunction loudspeaker ideal for a main speaker for live event, as a delay line speaker, for voice reinforcement or as a monitor stage.

The pilotage is fullrange passive. The system works alone for small event or coupled with a LSS sub woofer.

The system uses one 360 mm (14") long excursion woofer with Neodymium magnet and voice coil of 88mm and a (3,5"), Titanium 75mm (3") Neodymium driver coupled to a rotable Aluminium 1.4" horn.

The passive crossover with HF protection circuit ensure high pressures and maximum reliability.

The mounting points included in the cabinet offer the possibility of suspension.

### **Enclosure Material**

- Enclosure Material: Birch Plywood of 18 mm
- Finish: Texture Polyurethane Black Paint
- Suspension: 6 Point Mounting Suspension
- Grille: Powder Coated Perforated Steel with anti-dust foam
- Connectors: 4 Neutrik NL4 Speakon
- Optional Accessories: Adjustable Speaker Mount Braket, Speaker Soft Bag