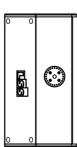

### **Enclosure Material**

- Enclosure Material: Birch Plywood of 18 mm
- Finish: Texture Polyurethane Black Paint
- Suspension: 6 Point Mounting Suspension
- Grille: Powder Coated Perforated Steel with anti-dust foam
- Connectors: 4 Neutrik NL4 Speakon
- Optional Accessories: Adjustable Speaker Mount Braket, Speaker Soft Bag