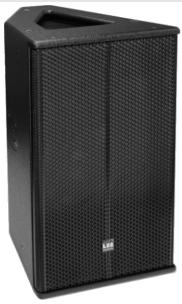

#### **Product Information**

M60 is a 2-WAY fullrange multifunction loudspeaker ideal for a main speaker for live event, as a delay line speaker, for voice reinforcement or as a monitor stage.

The pilotage is fullrange passive. The system works alone for small event or coupled with a LSS sub woofer.

INSTALL | EVENTS | PORTABLE | MONITOR