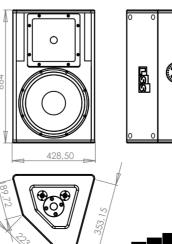

The system uses one 360 mm (14") long excursion woofer with Neodymium magnet and voice coil of 88mm and a (3,5"), Titanium 75mm (3") Neodymium driver coupled to a rotable Aluminium 1.4" horn.

The passive crossover with HF protection circuit ensure high pressures and maximum reliability.

Dimensions mm (±1 mm) 684 x 428,5 x 370  $(H \times W \times D)$ 

28 Kg