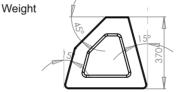

The passive crossover with HF protection circuit ensure high pressures and maximum reliability.

The mounting points included in the cabinet offer the possibility of suspension.

#### **Data Sheet**

| Frequency Response $\pm 5 \text{ dB } 80 \text{ Hz} \sim 20 \text{ KH}$<br>-10 dB 65 Hz | iz |
|-----------------------------------------------------------------------------------------|----|
|-----------------------------------------------------------------------------------------|----|

Sensitivity (1 Watt @ 1 m) 99 dB

128 dB Max SPL Calculated (Power AES) [PEAK] [132 dB]

Nominal Input Impedance  $(\Omega)$ 8Ω

Power Handling (Watts Cont. AES) 800 W [2000 W] [PEAK]

Nominal Dispersion (@ -6 dB) 80° (H) x 60° (V)

Dimensions mm (±1 mm) 684 x 428,5 x 370  $(H \times W \times D)$ 

28 Kg



### **Enclosure Material**

- Enclosure Material: Birch Plywood of 18 mm
- Finish: Texture Polyurethane Black Paint
- Suspension: 6 Point Mounting Suspension
- Grille: Powder Coated Perforated Steel with anti-dust foam
- Connectors: 4 Neutrik NL4 Speakon
- Optional Accessories: Adjustable Speaker Mount Braket, Speaker Soft Bag

INSTALL | EVENTS | PORTABLE | MONITOR









#### **MULTIFUNCTION COMPACT HIGH POWER SYSTEM**

# **M60**