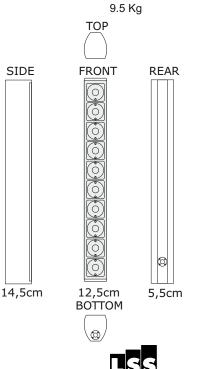

### Data Sheet

l 13cm

| Frequency Response                         | ±5 dB 120 Hz ~ 18 KHz<br>-10 dB 100 Hz |
|--------------------------------------------|----------------------------------------|
| Sensitivity (1 Watt @ 1 m)                 | 99.5 dB                                |
| Max SPL Calculated<br>(Power AES) [PEAK]   | 127 dB<br>[131 dB]                     |
| Nominal Input Impedance ( $\Omega$ )       | 6 Ω                                    |
| Power Handling (Watts Cont. AES)<br>[PEAK] | 600 W<br>[1500 W]                      |
| Nominal Dispersion (@ -6 dB)               | 80° (H) x 20° (V)                      |
| Dimensions mm (±1 mm)<br>(H x W x D)       | 1.130 x 125 x 144                      |
| Weight                                     | 9.5 Kg                                 |