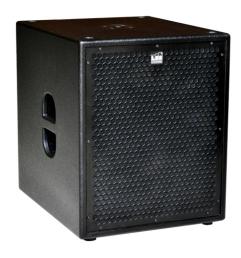

### **Product Information**

PSUB1 is a reflex subwoofer with high performance, high power handling, low distortion for professional sound reinforcement. The cabinet is constructed of birch plywood of 18 mm reinforced with optimized reflex for low distortion. The woofer used is 380 mm (15") diameter with 100 mm (4") winding copper voice coil, double silicone spider with optimized compliance, ventilated voice coil gap for reduced power compression. Aluminium demodulate ring for very low distortion. The powering mode is passive with external Digital Processor.

### **Enclosure Material**

- Enclosure Material: Birch Plywood of 18 mm
- Finish: Texture Polyurethane Black Paint
- Suspension: Pole Mount Cup
- Grille: Powder Coated Perforated Steel with anti-dust foam
- Connectors: 2 Neutrik NL4 Speakon