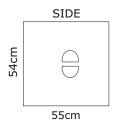

## **Data Sheet**

| Frequency Response                       | ±5 dB 40 Hz ~ 150 Hz<br>-10 dB 35 Hz |
|------------------------------------------|--------------------------------------|
| Sensitivity (1 Watt @ 1 m)               | 97 dB                                |
| Max SPL Calculated<br>(Power AES) [PEAK] | 128 dB<br>[135 dB]                   |
| Nominal Input Impedance ( $\Omega$ )     | 8 Ω                                  |
| Power Handling (Watts Cont. AES) [PEAK]  | 1200 W<br>[7000 W]                   |
| Nominal Dispersion (@ -6 dB)             | 360°                                 |
| Dimensions mm (±1 mm)<br>(H x W x D)     | 540 x 450 x 550                      |
| Weight                                   | 35 Kg                                |