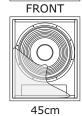

## **Data Sheet**

| Frequency Response                       | ±5 dB 40 Hz ~ 150 Hz<br>-10 dB 35 Hz |
|------------------------------------------|--------------------------------------|
| Sensitivity (1 Watt @ 1 m)               | 97 dB                                |
| Max SPL Calculated<br>(Power AES) [PEAK] | 128 dB<br>[135 dB]                   |
| Nominal Input Impedance ( $\Omega$ )     | 8 Ω                                  |
| Power Handling (Watts Cont. AES) [PEAK]  | 1200 W<br>[7000 W]                   |
| Nominal Dispersion (@ -6 dB)             | 360°                                 |
| Dimensions mm (±1 mm)<br>(H x W x D)     | 540 x 450 x 550                      |
| Weight                                   | 35 Kg                                |

### **Enclosure Material**

- Enclosure Material: Birch Plywood of 18 mm
- Finish: Texture Polyurethane Black Paint
- Suspension: Pole Mount Cup
- Grille: Powder Coated Perforated Steel with anti-dust foam
- Connectors: 2 Neutrik NL4 Speakon