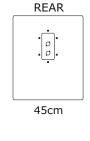

## **Data Sheet**

| Frequency Response                       | ±5 dB 40 Hz ~ 150 Hz<br>-10 dB 35 Hz |
|------------------------------------------|--------------------------------------|
| Sensitivity (1 Watt @ 1 m)               | 97 dB                                |
| Max SPL Calculated<br>(Power AES) [PEAK] | 128 dB<br>[135 dB]                   |
| Nominal Input Impedance ( $\Omega$ )     | 8 Ω                                  |
| Power Handling (Watts Cont. AES) [PEAK]  | 1200 W<br>[7000 W]                   |
| Nominal Dispersion (@ -6 dB)             | 360°                                 |
| Dimensions mm (±1 mm)<br>(H x W x D)     | 540 x 450 x 550                      |
| Weight                                   | 35 Kg                                |

### **Enclosure Material**

- Enclosure Material: Birch Plywood of 18 mm
- Finish: Texture Polyurethane Black Paint
- Suspension: Pole Mount Cup
- Grille: Powder Coated Perforated Steel with anti-dust foam
- Connectors: 2 Neutrik NL4 Speakon