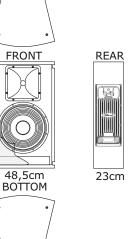

| Frequency Response                        | ±5 dB  50 Hz ~ 18 KHz<br>-10 dB 40 Hz    |
|-------------------------------------------|------------------------------------------|
| Sensitivity (1 Watt @ 1 m)                | LF 99 dB<br>HF 106 dB                    |
| Max SPL Calculated<br>(Power EIAJ) [PEAK] | LF 128 dB [131 dB]<br>HF 129 dB [135 dB] |
| Nominal Input Impedance ( $\Omega$ )      | LF 4 Ω<br>HF 16 Ω                        |
| Power Handling (Watts EIAJ)<br>[PEAK]     | LF 750 W [1500 W]<br>HF 200 W [740 W]    |
| Nominal Dispersion (@ -6 dB)              | 60° (H) x 40° (V)                        |
| Dimensions mm (±1 mm)<br>(H x W x D)      | 810 x 485 x 575                          |
| Weight                                    | 38 Kg                                    |