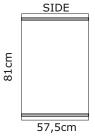

| Frequency Response                        | ±5 dB  50 Hz ~ 18 KHz<br>-10 dB 40 Hz    |
|-------------------------------------------|------------------------------------------|
| Sensitivity (1 Watt @ 1 m)                | LF 99 dB<br>HF 106 dB                    |
| Max SPL Calculated<br>(Power EIAJ) [PEAK] | LF 128 dB [131 dB]<br>HF 129 dB [135 dB] |
| Nominal Input Impedance ( $\Omega$ )      | LF 4 Ω<br>HF 16 Ω                        |
| Power Handling (Watts EIAJ)<br>[PEAK]     | LF 750 W [1500 W]<br>HF 200 W [740 W]    |
| Nominal Dispersion (@ -6 dB)              | 60° (H) x 40° (V)                        |
| Dimensions mm (±1 mm)<br>(H x W x D)      | 810 x 485 x 575                          |
| Weight                                    | 38 Kg                                    |