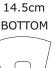

| Power Handling (Watts Cont. AES) [PEAK] | 70 W<br>[175 W]    |
|-----------------------------------------|--------------------|
| Nominal Dispersion (@ -6 dB)            | 90° (H) x 100° (V) |

| Dimensions mm (±1 mm)   | 270 x 150 x 170 |
|-------------------------|-----------------|
| $(H \times W \times D)$ |                 |

Weight 2,3 Kg TOP

- Enclosure Material: MDF of 14 mm
- Finish: Texture Polyurethane Black Paint
- Suspension: 3 Point Mounting Suspension M6 and U bracket System Included
- Grille: Powder Coated Perforated Steel with anti-dust foam
- Connectors: Black and Red ClampsNeutrik NL4 Speakon
- Optional Accessories: Flight Clip with Ring