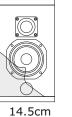

| Power Handling (Watts Cont. AES) [PEAK] | 70 W<br>[175 W]    |
|-----------------------------------------|--------------------|
| Nominal Dispersion (@ -6 dB)            | 90° (H) x 100° (V) |

| Dimensions mm (±1 mm)   | 270 x 150 x 170 |
|-------------------------|-----------------|
| $(H \times W \times D)$ |                 |

Weight 2,3 Kg TOP

- Enclosure Material: MDF of 14 mm
- Finish: Texture Polyurethane Black Paint
- Suspension: 3 Point Mounting Suspension M6 and U bracket System Included
- Grille: Powder Coated Perforated Steel with anti-dust foam
- Connectors: Black and Red ClampsNeutrik NL4 Speakon
- Optional Accessories: Flight Clip with Ring