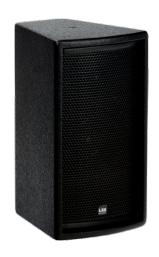

## **SP110**

## **COMPACT 2-WAY LOUDSPEAKER SYSTEM**

- 4" LF in Vented Enclosure
- 1.1" Silk Soft Dome Tweeter
- Fly Mounting Points and U bracked Included
- Powering Mode: Full Range Passive
- For Permanent Installation

## **Product Information**

2-WAY loudspeaker system is the first small enclosure to the SP Series. This speaker is able to reproduce Hi-Fi like professional sound. The bass reflex trapezoidal cabinet houses one 100 mm (4") mid-woofer and one 28 mm (1.1") silk soft dome tweeter. This loudspeaker is designed to work in full range mode or to be supported by the PULCE-W subwoofer below 100 Hz.