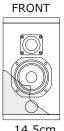

| Power Handling (Watts Cont. AES) [PEAK] | 70 W<br>[175 W]    |
|-----------------------------------------|--------------------|
| Nominal Dispersion (@ -6 dB)            | 90° (H) x 100° (V) |

| Dimensions mm (±1 mm)   | 270 x 150 x 170 |
|-------------------------|-----------------|
| $(H \times W \times D)$ |                 |

Weight 2,3 Kg TOP

- Enclosure Material: MDF of 14 mm
- Finish: Texture Polyurethane Black Paint
- Suspension: 3 Point Mounting Suspension M6 and U bracket System Included
- Grille: Powder Coated Perforated Steel with anti-dust foam
- Connectors: Black and Red ClampsNeutrik NL4 Speakon
- Optional Accessories: Flight Clip with Ring