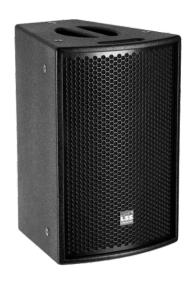

# **SP425**

#### **COMPACT 2-WAY LOUDSPEAKER SYSTEM**

- 10" LF in Vented Enclosure
- 1.75" Compression Driver with Rotable Horn
- Fly Mounting Points and Pole mount Cup Included
- Powering Mode: Full Range or Bi-Amp (with Internal Passive Crossover)
- For Touring or Permanent Installation

#### **Product Information**

2-WAY loudspeaker system provides high output, low distortion sound reinforcement for the entire range of pro audio application. The 250 mm (10") low frequency cone and 44 mm (1.75") Titanium voice coil high frequency compression driver provides higher output and lower distortion plus enhanced power handling capabilities for better performance in both touring and permanently installed applications. LSS's advanced crossover includes professional protection of HF. The SP425 offers switchable powering mode: full range or Bi-Amp passive operation using the internal crossover filter network.