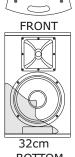

Dimensions mm (±1 mm)  $(H \times W \times D)$ 

510 x 320 x 365

18 Kg

ТОР

Weight