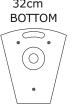

Dimensions mm (±1 mm)  $(H \times W \times D)$ 

510 x 320 x 365

18 Kg

ТОР

Weight