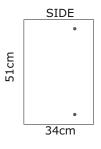

Dimensions mm (±1 mm)  $(H \times W \times D)$ 

510 x 320 x 365

18 Kg

ТОР

Weight