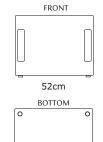

### **Data Sheet**

| Frequency Response                        | ±5 dB 40 Hz ~ 180 Hz<br>-10 dB 35 Hz     |
|-------------------------------------------|------------------------------------------|
| Sensitivity (1 Watt @ 1 m)                | 95 dB                                    |
| Max SPL Calculated<br>(Power EIAJ) [PEAK] | 127 dB<br>[130 dB]                       |
| Nominal Input Impedance ( $\Omega$ )      | 8 Ω                                      |
| Power Handling (Watts EIAJ)<br>[PEAK]     | 1500 W [3000 W]<br>350W+350W [700W+700W] |
| Nominal Dispersion (@ -6 dB)              | 360°                                     |
| Dimensions mm (±1 mm)<br>(H x W x D)      | 400 x 500 x 450                          |
| Weight                                    | 27 Kg                                    |