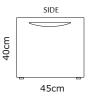

### **Data Sheet**

| Frequency Response                        | ±5 dB 40 Hz ~ 180 Hz<br>-10 dB 35 Hz     |
|-------------------------------------------|------------------------------------------|
| Sensitivity (1 Watt @ 1 m)                | 95 dB                                    |
| Max SPL Calculated<br>(Power EIAJ) [PEAK] | 127 dB<br>[130 dB]                       |
| Nominal Input Impedance ( $\Omega$ )      | 8 Ω                                      |
| Power Handling (Watts EIAJ)<br>[PEAK]     | 1500 W [3000 W]<br>350W+350W [700W+700W] |
| Nominal Dispersion (@ -6 dB)              | 360°                                     |
| Dimensions mm (±1 mm)<br>(H x W x D)      | 400 x 500 x 450                          |
| Weight                                    | 27 Kg                                    |