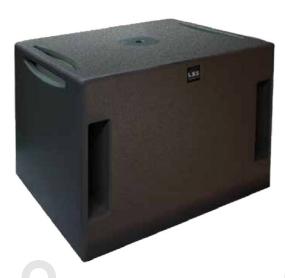

## **Product Information**

SUBDRIVE12A is a reflex subwoofer that uses a loudspeaker of 320 mm (12") with Neodymium magnet and 100 mm (4") Fiberglass support of coil. Low distortion and high dynamic distinguish this product. The cabinet is constructed from birch plywood of 15 mm anti stretch polyurethane finished. SUBDRIVE12A has a Digital Amplifier and switching power supply from 1500 W for the sub and DSP module integrated and active stereo out for satellites of 350W + 350W. It is possible to choice within 4 different preset stored by default.

- 12" Neodymium LF Subwoofer
- High Dynamic Bass Response Subwoofer System for Mini Live PA and any Other Events
- Pole Mount Cup Included
- Powering Mode: Self-Powered with 1500 W Digital Power
  Module for the SUB and 350 W + 350 W for the satellites
  with stored four preset
- For Portable Use or Permanent Installation