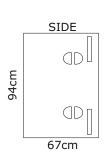

### **Data Sheet**

Frequency Response

| .,,                                              | -10 dB 50 Hz                                |                     |
|--------------------------------------------------|---------------------------------------------|---------------------|
| Sensitivity (1 Watt @ 1 m)<br>Max SPL Calculated | LF 104 dB<br>131 dB                         | HF 106 dB<br>126 dB |
| Nominal Input Impedance $(\Omega)$               | LF 8 $\Omega$<br>HF 16 $\Omega$             |                     |
| Power Handling (Watts Cont. AES)<br>Peak Power   | LF 500 W<br>LF 2000 W                       |                     |
| Nominal Dispersion (@ -6 dB)                     | 60° (H) x 40° (V)<br>Asymmetrical (5° down) |                     |
| Dimensions mm (±1 mm)<br>(H x W x D)             | 940 x 600 x 700                             |                     |
| Weight                                           | 55 Kg                                       |                     |