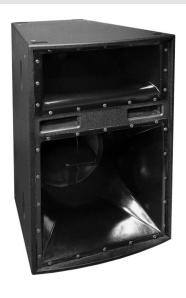

# **TREX**

#### HORN LOADED LONG-THROW LOUDSPEAKER SYSTEM

- 15" LF on Reflex Horn Asymmetrical Enclosure
- 3" Neodymium / Titanium Horn-Loaded Asymmetrical
- Fly Mounting Points and Fly Track Point
- Powering Mode: 2-Way with external Digital-Processor and External Amplifier
- For Touring or Permanent Installation

#### **Product Information**

2-WAY loudspeaker system provides high output, low distortion sound reinforcement. TREX is arrayable loudspeaker designed for a wide variety of medium to long-throw applications. The TREX tightly defined coverage pattern allows seamless integration into array clusters which may be tight-packed for long throw or splayed for broader coverage. This system is designed for a wide range of professional applications. High performance and very high peak output for concert sound. The TREX powering mode is only Bi-Amp operation with external digital processor.