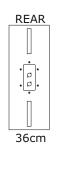

### **Data Sheet**

Frequency Response

| .,,                                              | -10 dB 50 Hz                                |                     |
|--------------------------------------------------|---------------------------------------------|---------------------|
| Sensitivity (1 Watt @ 1 m)<br>Max SPL Calculated | LF 104 dB<br>131 dB                         | HF 106 dB<br>126 dB |
| Nominal Input Impedance $(\Omega)$               | LF 8 $\Omega$<br>HF 16 $\Omega$             |                     |
| Power Handling (Watts Cont. AES)<br>Peak Power   | LF 500 W<br>LF 2000 W                       |                     |
| Nominal Dispersion (@ -6 dB)                     | 60° (H) x 40° (V)<br>Asymmetrical (5° down) |                     |
| Dimensions mm (±1 mm)<br>(H x W x D)             | 940 x 600 x 700                             |                     |
| Weight                                           | 55 Kg                                       |                     |