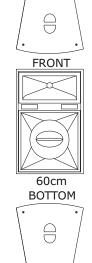

### **Data Sheet**

Frequency Response

| .,,                                              | -10 dB 50 Hz                                |                     |
|--------------------------------------------------|---------------------------------------------|---------------------|
| Sensitivity (1 Watt @ 1 m)<br>Max SPL Calculated | LF 104 dB<br>131 dB                         | HF 106 dB<br>126 dB |
| Nominal Input Impedance $(\Omega)$               | LF 8 $\Omega$<br>HF 16 $\Omega$             |                     |
| Power Handling (Watts Cont. AES)<br>Peak Power   | LF 500 W<br>LF 2000 W                       |                     |
| Nominal Dispersion (@ -6 dB)                     | 60° (H) x 40° (V)<br>Asymmetrical (5° down) |                     |
| Dimensions mm (±1 mm)<br>(H x W x D)             | 940 x 600 x 700                             |                     |
| Weight                                           | 55 Kg                                       |                     |